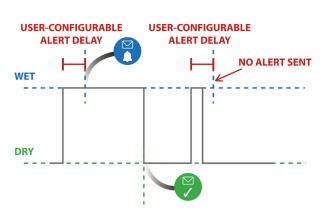

When the device detects liquid on the surface to which the sensor is attached, it will trigger a notification email sent to a user-selectable address. The user can configure a delay before alerts are triggered filtering out short-term fluid detection events. In addition to this, the device can send a scheduled summary email detailing number of alerts, total time in alert mode and current battery level.